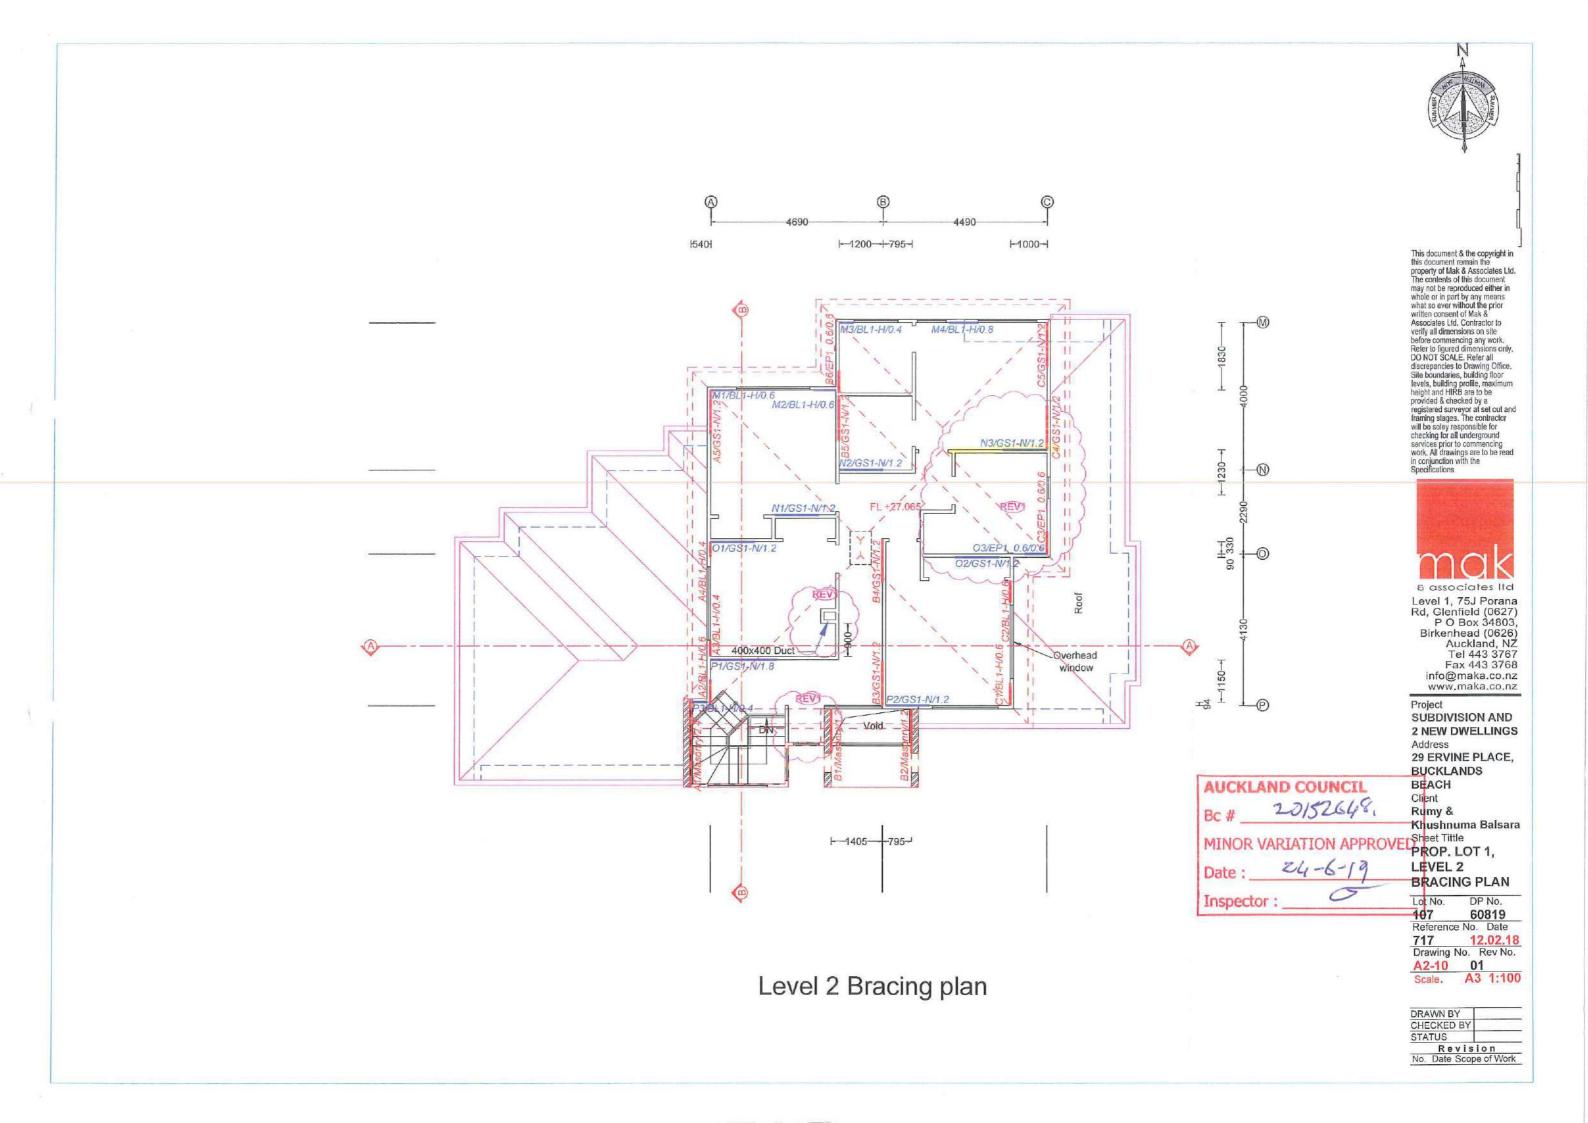

t N                 | <ol> <li>DP No.</li> </ol> |
|-----------------------|----------------------------|
| 107                   | 60819                      |
| Refer                 | ence No. Date              |
| 717                   | 12.02.18                   |
| Draw                  | ng No. Rev No.             |
| AZ-                   | 2 01                       |
| Stal                  | A3 1:100                   |
| 9                     |                            |
|                       |                            |
| DRAV                  | VN BY                      |
| CHEC                  | KED BY                     |
| STAT                  | US                         |
| and the second second | Pevicion                   |

Revision No. Date Scope of Work





1



# Title Plan - LT 495540

| Survey Number                                                                                                                                         | LT 495540                                                       |                                                                          |           |              |
|-------------------------------------------------------------------------------------------------------------------------------------------------------|-----------------------------------------------------------------|--------------------------------------------------------------------------|-----------|--------------|
| Surveyor Reference